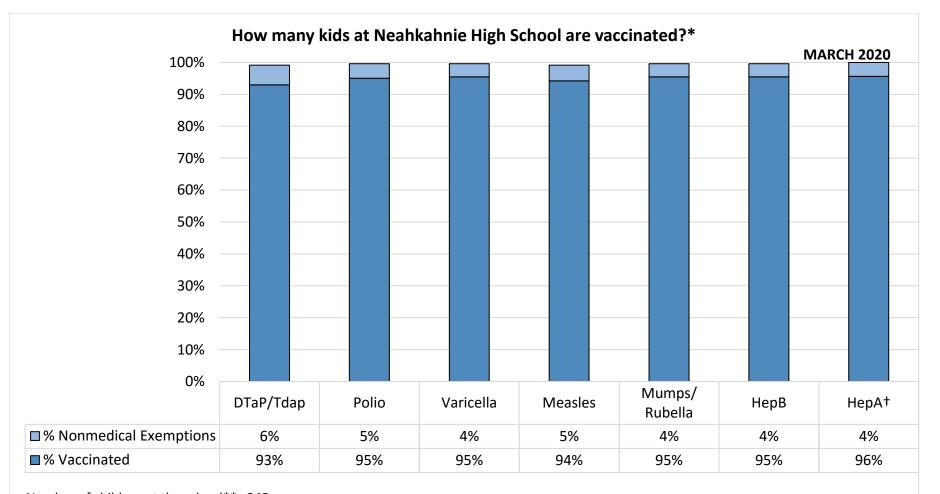

Number of children at the school\*\*: 243

Percent of children with no immunization or exemption record: 0%

Percent of children with a medical exemption for one or more vaccine(s): 0%

<sup>\*</sup> Not all immunizations are required for all grades. These numbers may not total 100% if some children have medical exemptions, or are incomplete or in process with immunizations but do not need an exemption because they are on schedule.

<sup>†</sup>Blanks indicate this vaccine was not required in the grades at this school, or this vaccine was required for fewer than 10 children.