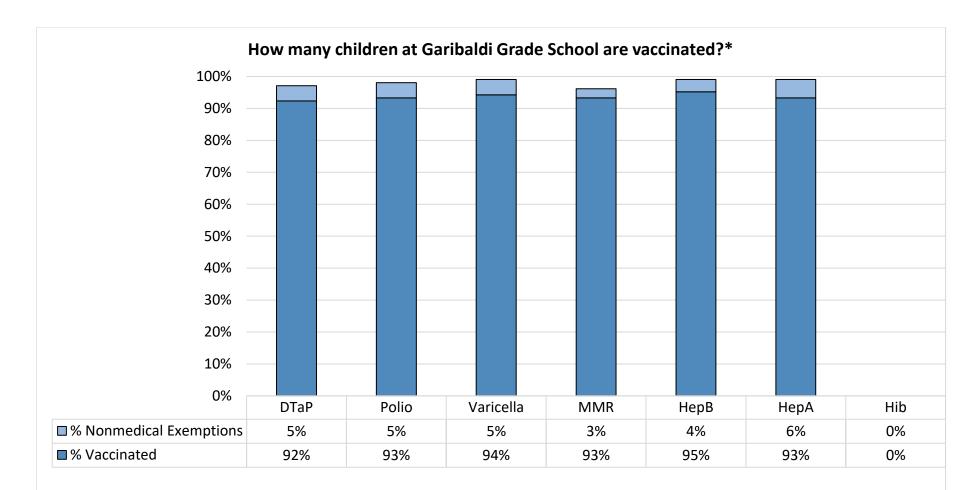

## Number of children at the school\*\*: 105

Percent of children with no immunization or exemption record: **0%** 

Percent of children with a medical exemption for one or more vaccine(s): 0%

\* Not all immunizations are required for all grades. These numbers may not total 100% if some children have medical exemptions, or are incomplete or in process with immunizations but do not need an exemption because they are on schedule.

\*\*There is/are also **0** child(ren) enrolled for whom immunizations are not required to be reported because their records are tracked by another site or they attend fewer than 5 days per year.

\*\*There is/are also **0** child(ren) 18 months of age or younger who are not required to be finished with their pre-school vaccines because of their age.