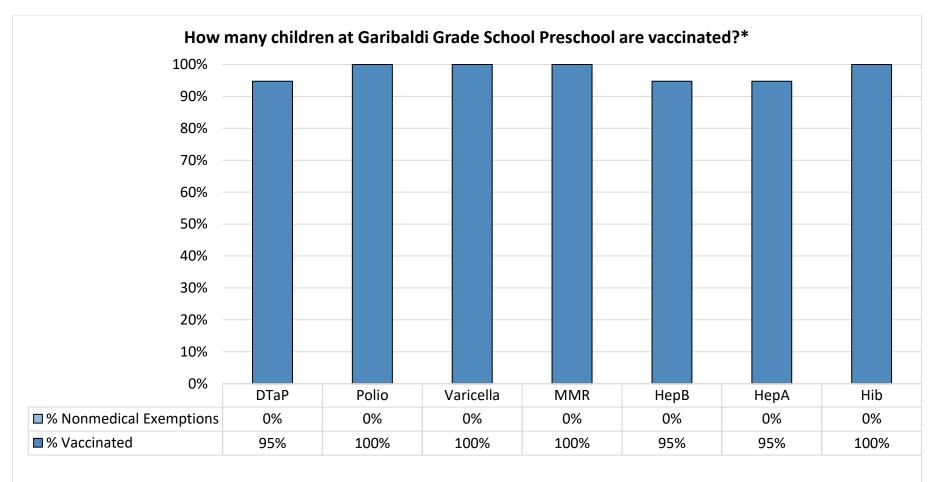

Number of children at the school\*\*: **19**Percent of children with no immunization or exemption record: **0**%

Percent of children with a medical exemption for one or more vaccine(s): 0%

<sup>\*</sup> Not all immunizations are required for all grades. These numbers may not total 100% if some children have medical exemptions, or are incomplete or in process with immunizations but do not need an exemption because they are on schedule.