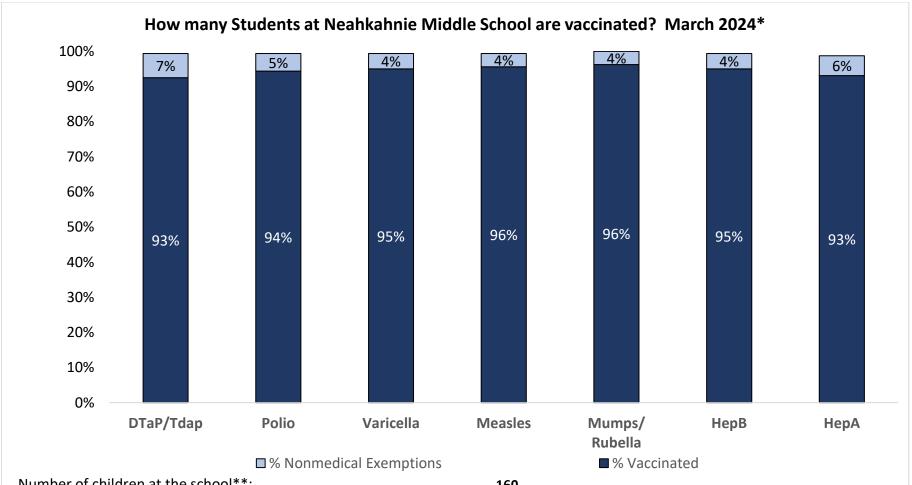

Number of children at the school\*\*: 160

Percent of children with no immunization or exemption record: 0%

Percent of children with a medical exemption for one or more vaccine(s): 0%

<sup>\*</sup> Not all immunizations are required for all grades. These numbers may not total 100% if some children have medical exemptions, or are incomplete or in process with immunizations but do not need an exemption because they are on schedule.

<sup>\*\*</sup>There is/are also 0 child(ren) enrolled for whom immunizations are not required to be reported because their records are tracked by another site or they attend fewer than 5 days per year.