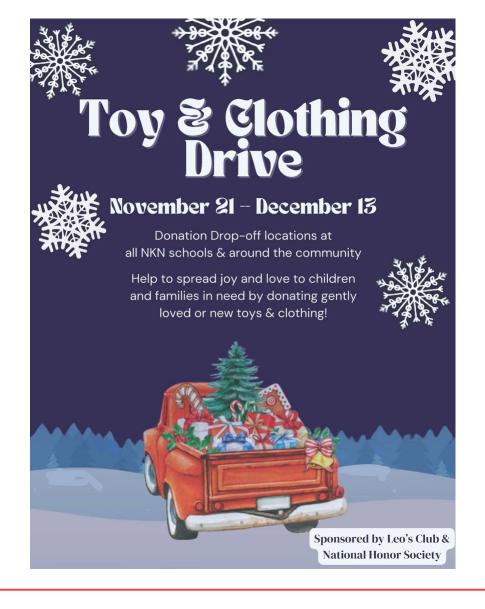

# Our Family Resource Center is in need of some Donations

If you're looking to clean out gently used clothing that your child/children outgrew, we're in need of the following items.....

- clothing
- shoes/boots
- coats
- swim suits and trunks

Preschool through 5th grade sizes would be greatly appreciated!

Donations can be dropped off at the office.